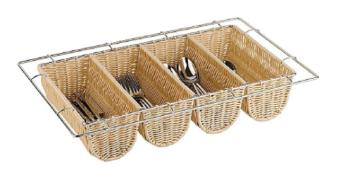

## **APS Rattan Cutlery Dispenser CB674**

100(H) x x 325(W) x 530(D)mm Code : CB674

# APS have designed this stunning cutlery to be versatile and practical.

The wicker-like material is made from polypropylene and weaved around a solid metal frame by APS artisans.

| _ |    |   |
|---|----|---|
| S | ī7 | Δ |
| J | -  | c |

- Strong steel frame
- Rattan is hand woven
- Odour resistant
- UV Safe
- Shock resistant
- Dishwasher safe
- Material : Poly rattan / Stainless Steel

EasyEquipment make every reasonable effort to ensure the accuracy and validity of the information provided on its web and PDF pages. However, as product information, technical details and prices are continually changing, EasyEquipment reserve the right to change at any time without notice, information