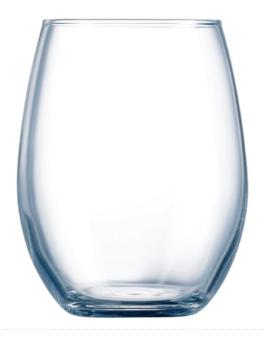

## Chef & Sommelier Primary Tumblers 270ml DJ266

270ml / 9.5oz. Pack quantity: 24. Model: G0036

Code: DJ266

View Product

49% OFF Sale

£104.12

£53.08 / exc vat

£63.69 / inc vat

## Notes:

- Please check door entry sizes before ordering.
- Delivery is made to kerbside only.
- Drivers do not unpack or position goods.
- A 25% restocking charge will apply for all returned goods.

Perfect table glass for wine, water or mixers, Chef & Sommeliers Primary tumblers are beautifully curved and supremely tactile.

Ideal for fine dining and sophisticated restaurants.

- Glasswasher safe
- This product is not CE marked
- Made of advanced Kwarx glass. This technology gives increased shock and scratch resistance and excellent clarity retention
- 93(H) x 57mm
- · Material: Glass
- Capacity: 9oz / 270ml