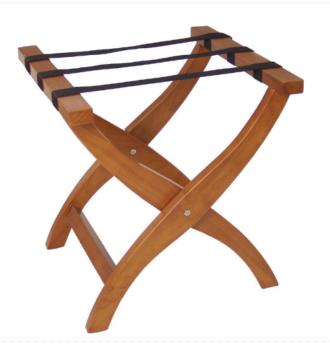

#### **Bolero Wooden Suitcase Stand DL018**

Material: Rubber Wood. Folding Design

Code: DL018

**View Product** 

49% OFF Sale

£174.27

£88.84 / exc vat

£106.61 / inc vat

The Bolero Suitcase Stand features a honey coloured finish and elegant crossed curved legs and robust webbing support to graciously and reliably hold suitcases and luggage in hotel rooms.

The folding design allows the luggage stand to be easily stored when not in use, saving valuable space in guest rooms and storage areas.

- · Folds away when not in use
- · Elegant yet robust
- Folded dimensions 500(H) x 500(W) x 55(D)mm
- Material : Rubber wood

EasyEquipment make every reasonable effort to ensure the accuracy and validity of the information provided on its web and PDF pages.