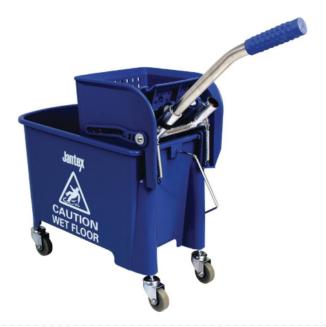

### **Jantex Bucket and Wringer Blue DL913**

Colour: Blue. Capacity: 20Ltr

Code : DL913

Easily manoeuvrable bucket with handle and tough castors allowing the safe transportation of water for cleaning and preventing spillage and unnecessary back strain.

Bright, highly visible colour and hazard warning on the side clearly highlight danger, helping to prevent accidental injury.

| Size               |        |       |       |
|--------------------|--------|-------|-------|
| Unit               | Height | Width | Depth |
| Mm                 | 480    | 350   | 280   |
| Cm                 | 48     | 35    | 28    |
| Inches<br>(approx) | 18     | 13    | 11    |

#### Notes :

- Please check door entry sizes before ordering.
- Delivery is made to kerbside only.
- Drivers do not unpack or position goods.
- A 25% restocking charge will apply for all returned goods.
  - Dirt sump and grid
  - Gear action wringer
  - Blue for colour coding
  - Some self-assembly required
  - Capacity : 20Ltr