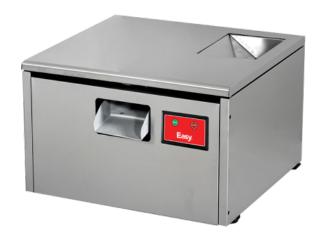

# **EASYPOLISH-C3 Automatic Electric Cutlery Polisher**

Code: EASYPOLISH-C3

**View Product** 

£2.880.00

# Save on labour costs and keep your silverware sparkling with this EASYPOLISH-C3 Automatic Electric Cutlery Polisher.

This ergonomic unit is constructed to dry and polish up to 3,000 pieces of silverware per hour. Use it on dry or wet cutlery straight out of the dishwasher. Compact and portable in design, this machine fits on most work tables and is perfect for applications that need automated polishing but are low on space.

- Polishing capacity: 3000 piece/hr.
- · Stainless steel construction
- Power 0.6 kW
- 220V Motor
- Ultraviolet lamp power: 8W
- · 3 kg tank capacity for polishing material
- Size (mm): 560w x 550d x 410h
- 13 Amp Plug Fitted
- Power Type: 642
- Power Supply: 613
- Material : Stainless Steel
- Capacity: 3000 Pieces per hour