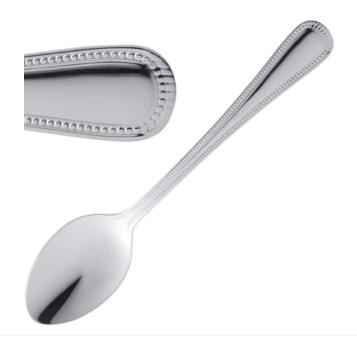

## Amefa Bead Dessert Spoon GD957

195(L)mm. Material: 18/10 Stainless Steel.

#### Notes :

- Please check door entry sizes before ordering.
- Delivery is made to kerbside only.
- Drivers do not unpack or position goods.
- A 25% restocking charge will apply for all returned goods.
- The Bead design has remained one of the most popular patterns available for many years and is used in hotels and restaurants around the world.

Amefa have created their Bead cutlery from solid 18/10 stainless steel to provide a premium offering that will suit establishments serving homemade, traditional meals.

- Beaded design on handle
- Dishwasher safe
- 195(L)mm
- Material : 18/10 Stainless Steel