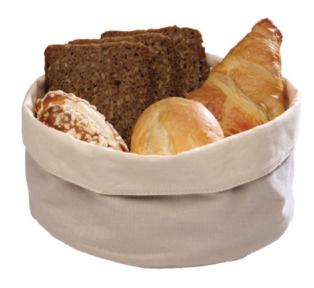

### **APS Round Large Canvas Bag GF192**

90(H)x 200mm. Colour: Sand and White

Code: GF192

**View Product** 

49% OFF Sale

£22.67

Round shaped large canvas bag for eye-catching and simple breakfast and bread service, for either buffet or tabletop use.

- Machine washable up to 40¡C
- 90(H) x 200mm
- Material : Canvas

EasyEquipment make every reasonable effort to ensure the accuracy and validity of the information provided on its web and PDF pages.