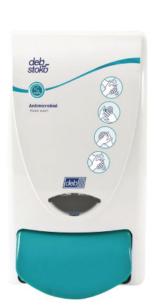

### Deb Cleanse Antibac 1000 GG227

Capacity: 1Ltr Code : GG227

# Debs Soap Dispenser is easy to use with a large push button which can be hand or elbow operated.

It can be easily and securely fixed to any wall using self adhesive pads or with the screws provided.

| Size               |        |       |       |
|--------------------|--------|-------|-------|
| Unit               | Height | Width | Depth |
| Mm                 | 118    | 132   | 234   |
| Cm                 | 11.8   | 13.2  | 23.4  |
| Inches<br>(approx) | 4      | 5     | 9     |

- Biocote protected
- Lifetime guarantee
- Measured shot size
- Easily fixed to the wall with screws provided, or with self adhesive pads
- Excellent cost-in-use
- Capacity : 1Ltr

EasyEquipment make every reasonable effort to ensure the accuracy and validity of the information provided on its web and PDF pages.