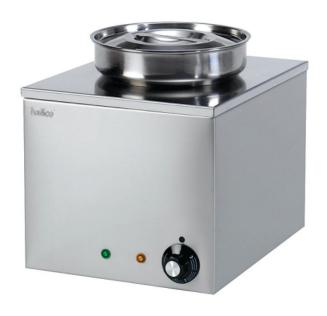

## Hallco MBM1R Traditional round pot Bain Marie

Code: MBM1R

**View Product** 

55% OFF Sale

£495.00

£221.99 / exc vat

£266.39 / inc vat

# The Maestrowave MBM1R is a traditional 1 x round pot Bain Marie with a 4.

5-litre capacity.

- 1 x traditional round pot
- 4.5 litre capacity
- Dry Heat
- Simmerstat controls
- Ideal for sauces, soups and other liquids
- External Dimensions: 270 W 330 D 230 H
- Full WarrantyPower Type : 642
- Power Supply : 613
- · Material: Stainless Steel