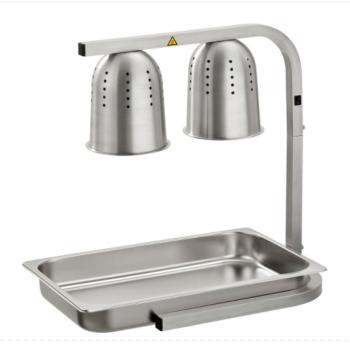

### Modena 2 Lamp Food Warmer Gantry MWL2

A portable food warmer with two lamps, this Modena Food Warmer is a great low energy solution for buffets, carveries and assisted service catering. A long power cord makes this portable and low maintenance machine well suited for event and mobile catering, or as a supplementary heating device. Ventilated aluminium reflectors. Adjustable height of 600mm -800mm for variation of heat intensity. Fits GN 1/1 pan (not supplied).