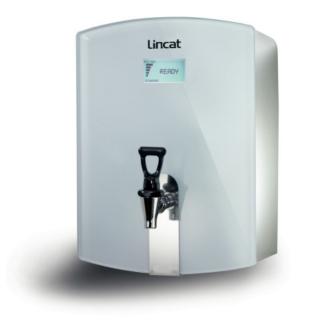

## Lincat WMB3F\_W FilterFlow Wall Mounted Automatic Fill Boiler - White Glass - 3.5 Litre

3.5 Litres - 300mm wide - 3.0 kW

Code : WMB3F-W

Do your employees often have to wait in line for the office kettle to boil Well, this FilterFlow Automatic Wall Mounted Water Boiler provides hot water on tap 24/7, making tea round lethargy a thing of the past.

Compact for limited spaces, the boiler comes with a builtin water filtration system which improves the water quality.

- High quality boiling water on tap 24 hours a day
- Wall mounted, compact design
- Built-in water filtration system improves water quality and reduces scale build-up. High volume, easy change FilterFlow cartridge
- Power Type : 611
- Power Supply : 613
- Material : White
- Capacity : 3.5 litres